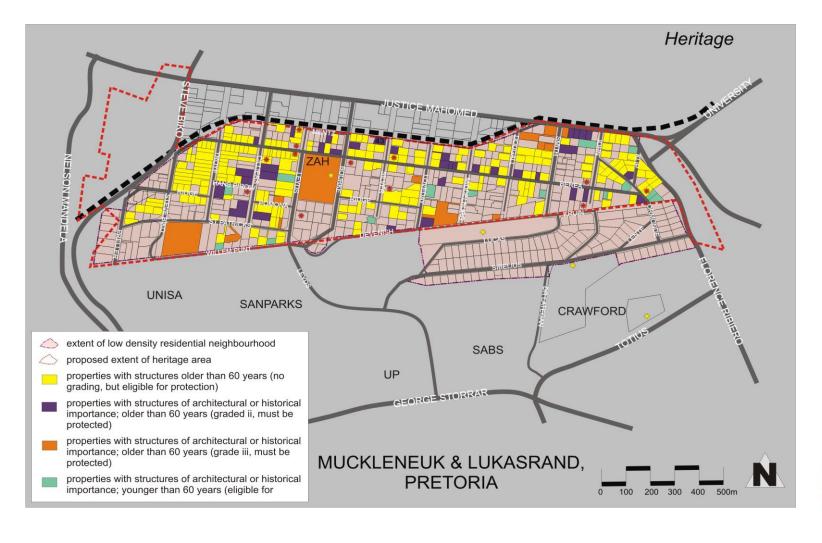

# TOWN PLANNING



## **RSDF 2023 – REGION 3**





## **GOOGLE MAP**





## PRECINCT PLAN: HERITAGE MAP 2012





### APPROVED DEVELOPMENT



#### 650 SIBELIUS STREET

Residential 4 approved (18 units). Sold to the developer.



### APPROVED DEVELOPMENT



34 ORMONDE STREET

Residential 4 approved. Review application pending



### LAND USE APPLICATION



**570 SIBELIUS STREET** 

Boarding house application (56 learners). Pending tribunal hearing.



## **DEVELOPMENT APPLICATION**





#### **HARLEQUINS**

Application for multiple purposes. Pending tribunal hearing. Objection for events arena successful.



## WITHDRAWAL OF STATUS



**GROENKLOOF NATIONAL PARK** 

Awaiting land use application for further development.



### LAND USE APPLICATION



361 BEREA STREET

AMPATH to extend existing facilities. Awaiting formal application.



### **DEVELOPMENT APPLICATION**



ZUID AFRIKAANS HOSPITAL [ZAH