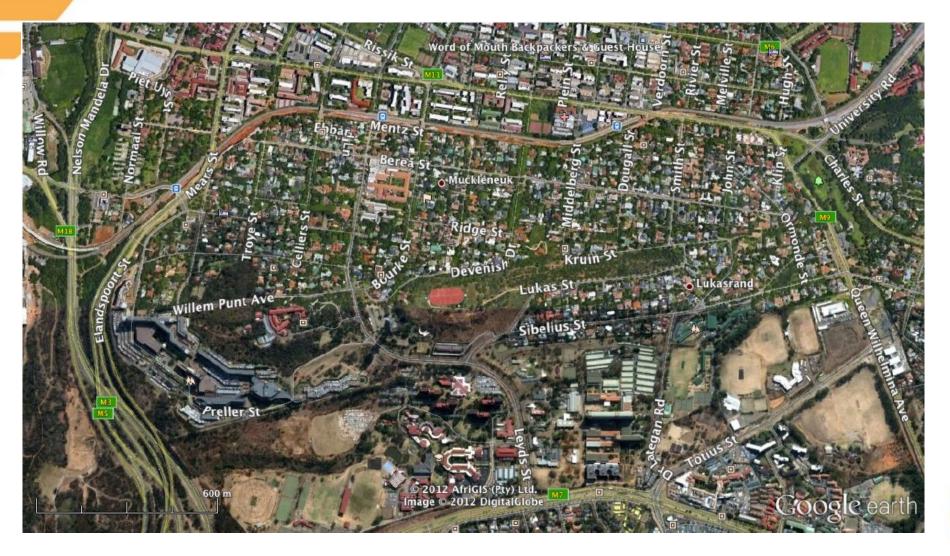

# TOWN PLANNING



## **RSDF 2023 – REGION 3**





## **GOOGLE MAP**





## PRECINCT PLAN: HERITAGE MAP 2012





### APPROVED DEVELOPMENT



#### 650 SIBELIUS STREET

Residential 4 approved (18 units). Sold to the developer.



### APPROVED DEVELOPMENT



34 ORMONDE STREET

Residential 4 approved. Review application pending



### LAND USE APPLICATION



**570 SIBELIUS STREET** 

Boarding house application (56 learners). Pending tribunal hearing.



## **DEVELOPMENT APPLICATION**





#### **HARLEQUINS**

Application for multiple purposes. Pending tribunal hearing. Objection for events arena successful.



## WITHDRAWAL OF STATUS



**GROENKLOOF NATIONAL PARK** 

Awaiting land use application for further development.



### LAND USE APPLICATION



361 BEREA STREET

AMPATH to extend existing facilities. Awaiting formal application.



### **DEVELOPMENT APPL